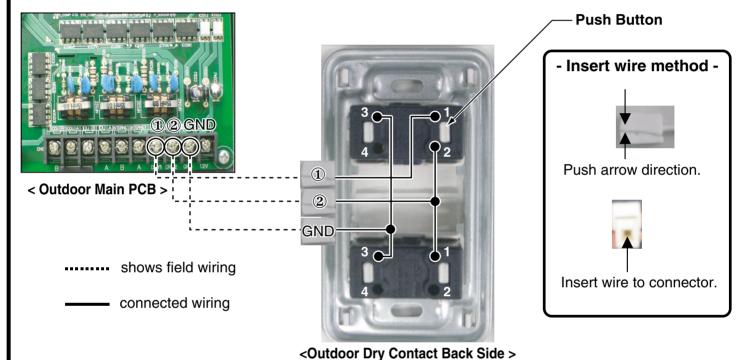

## 2. Connect Outdoor Main PCB and Outdoor Dry Contact

- Connect terminals(①, ②, GND) on the back side of the outdoor dry contact to terminals (①, ②, GND) of outdoor as show below.

\* Communication line length can be maximum 300m, use communication line as thick as 1.25mm<sup>2</sup>.

ACAUTION Pay attention to the wiring when the Push Button on the back side of Outdoor Dry Contact is pressed and the wires are pulled out.