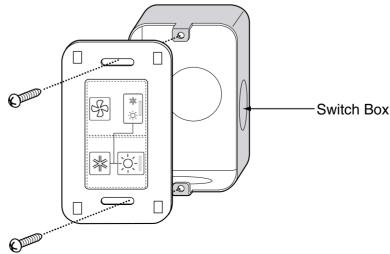

## 3. Outdoor dry contact combines with switch box as shown below

4. Attach the front case

P/No.: 3828A20561T